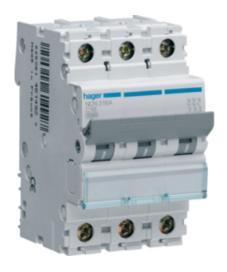

MCB 3P 10kA C-50A 3M

Similar image (Picture shows \_NCN316A\_)

| Technical Properties                                                   |                         |
|------------------------------------------------------------------------|-------------------------|
| Type of pole                                                           | 3 P                     |
| Curve                                                                  | С                       |
| Rated short circuit breaking capacity                                  | 10 kA                   |
| Rated current                                                          | 50                      |
| Rated operational AC voltage                                           | 230/400                 |
| Number of poles                                                        | 3 P                     |
| type of connection                                                     | with screw              |
| Top and bottom screw terminals connection capacity with flexible cable | 1 to 25 mm <sup>2</sup> |
| Top and bottom screw terminals connection capacity with rigid cable    | 1 to 35 mm <sup>2</sup> |
| Number of modules                                                      | 3                       |
| Rated short circuit breaking capacity 400V 50Hz                        | 10 kA                   |
| Tightening torque                                                      | 2,8Nm                   |
| European directive RoHs                                                | voluntary compliance    |
| European directive WEEE                                                | not concerned           |
|                                                                        |                         |